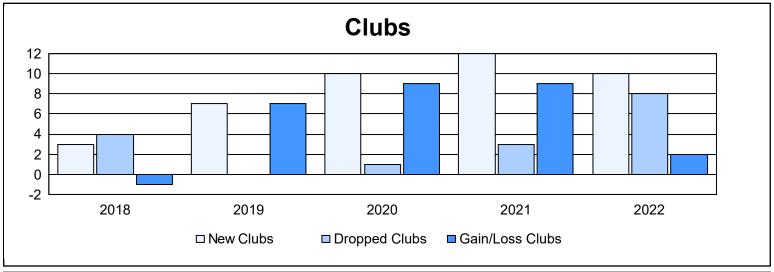

District 322 B2 As of June 2022 Cumulative

| Year      | New<br>Clubs | Dropped<br>Clubs | Gain/<br>Loss<br>Clubs | New<br>Members | Charter<br>Members | Reinstate<br>Members | Transfer<br>Members | Total<br>Member<br>Added | Total<br>Members<br>Dropped | Gain/<br>Loss<br>Members |
|-----------|--------------|------------------|------------------------|----------------|--------------------|----------------------|---------------------|--------------------------|-----------------------------|--------------------------|
| 2017-2018 | 3            | 4                | -1                     | 396            | 62                 | 11                   | 4                   | 473                      | 484                         | -11                      |
| 2018-2019 | 7            | 0                | 7                      | 318            | 164                | 7                    | 14                  | 503                      | 343                         | 160                      |
| 2019-2020 | 10           | 1                | 9                      | 187            | 232                | 17                   | 2                   | 438                      | 567                         | -129                     |
| 2020-2021 | 12           | 3                | 9                      | 298            | 356                | 24                   | 23                  | 701                      | 589                         | 112                      |
| 2021-2022 | 10           | 8                | 2                      | 344            | 241                | 19                   | 16                  | 620                      | 448                         | 172                      |
| Average   | 8            | 3                | 5                      | 309            | 211                | 16                   | 12                  | 547                      | 486                         | 61                       |