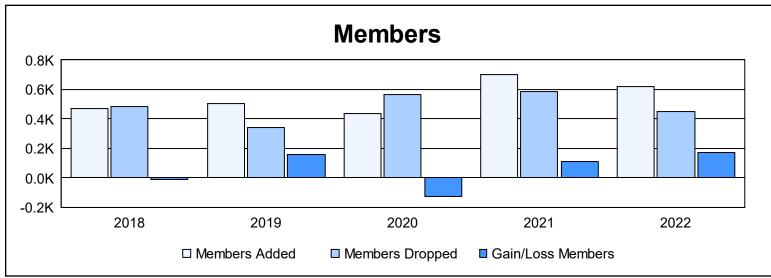

District 322 B2 As of June 2022 Cumulative

| Year      | New<br>Clubs | Dropped<br>Clubs | Gain/<br>Loss<br>Clubs | New<br>Members | Charter<br>Members | Reinstate<br>Members | Transfer<br>Members | Total<br>Member<br>Added | Total<br>Members<br>Dropped | Gain/<br>Loss<br>Members |
|-----------|--------------|------------------|------------------------|----------------|--------------------|----------------------|---------------------|--------------------------|-----------------------------|--------------------------|
| 2017-2018 | 3            | 4                | -1                     | 396            | 62                 | 11                   | 4                   | 473                      | 484                         | -11                      |
| 2018-2019 | 7            | 0                | 7                      | 318            | 164                | 7                    | 14                  | 503                      | 343                         | 160                      |
| 2019-2020 | 10           | 1                | 9                      | 187            | 232                | 17                   | 2                   | 438                      | 567                         | -129                     |
| 2020-2021 | 12           | 3                | 9                      | 298            | 356                | 24                   | 23                  | 701                      | 589                         | 112                      |
| 2021-2022 | 10           | 8                | 2                      | 344            | 241                | 19                   | 16                  | 620                      | 448                         | 172                      |
| Average   | 8            | 3                | 5                      | 309            | 211                | 16                   | 12                  | 547                      | 486                         | 61                       |